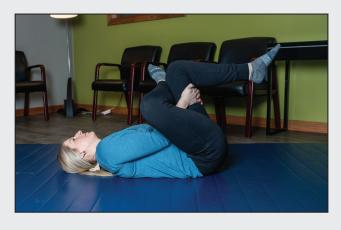

#### HIP FLEXOR STRETCH

FROG POSE

Low Back, Abductors/Inner Leg, Glutes Stretch

**GLUTE STRETCH VARIATIONS** 

Glutes, Piriformis