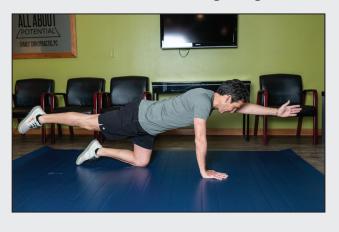

#### **UPPER THORATIC STRETCH**

Back/Neck Stretch

BIRD DOG

Core, Back, Glutes Strengthing