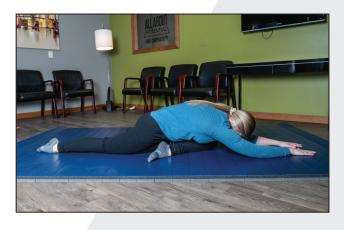

#### HIP FLEXOR STRETCH

FROG POSE

Low Back, Abductors/Inner Leg, Glutes Stretch

**GLUTE STRETCH VARIATIONS** 

Glutes, Piriformis