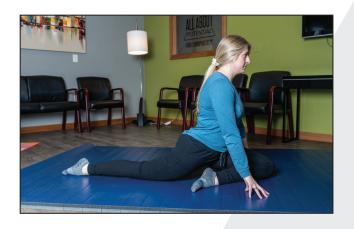

#### HIP FLEXOR STRETCH

FROG POSE

Low Back, Abductors/Inner Leg, Glutes Stretch

**GLUTE STRETCH VARIATIONS** 

Glutes, Piriformis